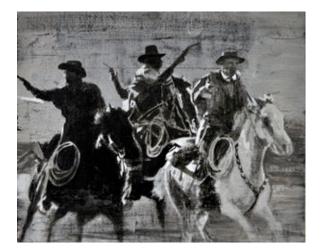

## Gordon McConnell

Buckboard Posse #2 acrylic on canvas 30 x 30 inches \$4,400