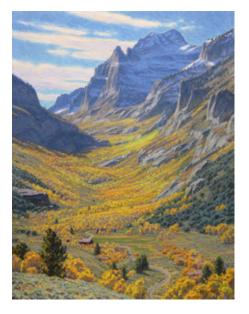

## **Charles Muench**

Height of Autumn, Lamoille Canyon oil on linen 36 x 28 inches \$9,600

Charles Muench Banner Peak oil on linen 40 x 50 inches \$17,500

Charles Muench Autumn in Nevada

oil on linen 12 x 16 inches \$2,600