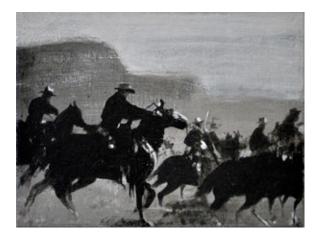

Gordon McConnell Steady Rider acrylic on canvas 12 x 12 inches \$1,200

Dismounted acrylic on canvas 11 x 14 inches \$1,400

**Gordon McConnell** *Massed Cavalry* acrylic on canvas panel 9 x 12 inches \$1,100

Gordon McConnell

Bugler and Standard Bearer acrylic on canvas panel 9 x 12 inches \$1,100

Six Up Flat out acrylic on canvas 12 x 24 inches \$2,400

Gordon McConnell Arizona Cowboy acrylic on canvas 18 x 24 inches \$3,000

**Gordon McConnell** *Cavalry* acrylic on canvas 20 x 32 inches \$3,350

**Gordon McConnell** *Stagecoach Attack* acrylic on canvas 30 x 40 inches \$5,500

*If Wishes Were Horses* acrylic on canvas panel 16 x 20 inches \$2,200