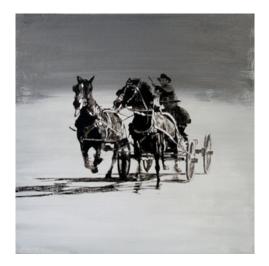

Gordon McConnell

Bugler and Standard Bearer acrylic on canvas panel 9 x 12 inches \$1,100

Six Up Flat out acrylic on canvas 12 x 24 inches \$2,400

Gordon McConnell Arizona Cowboy acrylic on canvas 18 x 24 inches \$3,000