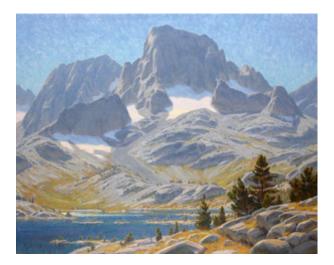

## **Charles Muench**

Height of Autumn, Lamoille Canyon oil on linen 36 x 28 inches \$9,600

Charles Muench Banner Peak oil on linen 40 x 50 inches \$17,500

Charles Muench Autumn in Nevada

oil on linen 12 x 16 inches \$2,600