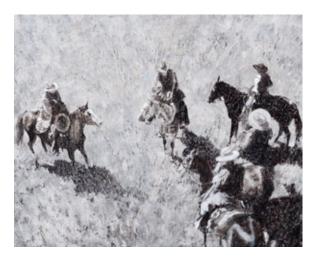

**Gordon McConnell** *Cavalry* acrylic on canvas 20 x 32 inches \$3,350

**Gordon McConnell** *Stagecoach Attack* acrylic on canvas 30 x 40 inches \$5,500

*If Wishes Were Horses* acrylic on canvas panel 16 x 20 inches \$2,200