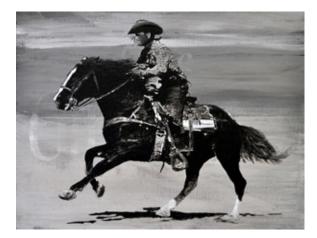

Gordon McConnell Steady Rider acrylic on canvas 12 x 12 inches \$1,200

Dismounted acrylic on canvas 11 x 14 inches \$1,400

**Gordon McConnell** *Massed Cavalry* acrylic on canvas panel 9 x 12 inches \$1,100