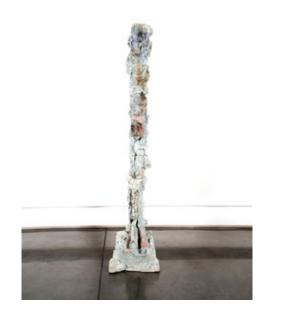

Ewoud de Groot Resting Pochards oil on linen 43 x 43 inches \$14,200

Ewoud de Groot Trumpeters oil on linen 39 x 39 inches \$13,400

Stephen de Staebler Figure Column XXXVIII pigmented stoneware 74.5 x 16 x 19.5 inches \$60,000