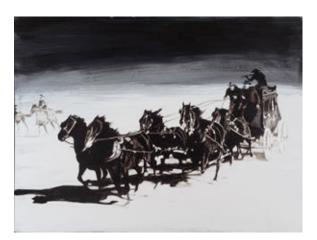

**Gordon McConnell** *Cavalry* acrylic on canvas 20 x 32 inches \$3,350

**Gordon McConnell** *Stagecoach Attack* acrylic on canvas 30 x 40 inches \$5,500

*If Wishes Were Horses* acrylic on canvas panel 16 x 20 inches \$2,200