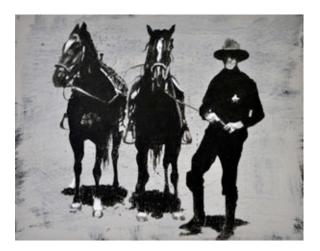

Gordon McConnell Steady Rider acrylic on canvas 12 x 12 inches \$1,200

Dismounted acrylic on canvas 11 x 14 inches \$1,400

**Gordon McConnell** *Massed Cavalry* acrylic on canvas panel 9 x 12 inches \$1,100

Gordon McConnell

Bugler and Standard Bearer acrylic on canvas panel 9 x 12 inches \$1,100

Six Up Flat out acrylic on canvas 12 x 24 inches \$2,400

Gordon McConnell Arizona Cowboy acrylic on canvas 18 x 24 inches \$3,000